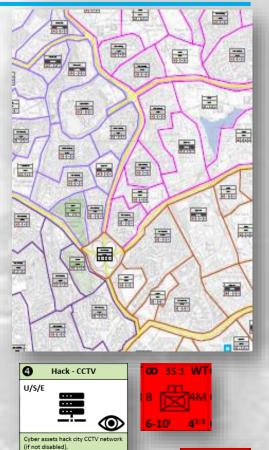

## Brigade Level Wargame Rules For Urban Battles in the Modern-Era

*City & CEMA* is a brigade-level wargame designed to reflect many of the significant features of modern, urban, large scale combat operations. The game uses Capability Cards to represent the diverse range of assets and effects available to the modern commander including: Cyber, EW, HUMINT, Space, Air Support and Fires.

Fog of War and the use of ISR assets are also key elements. Elements are represented by blocks, showing a blank face to the enemy, and multiple dummy blocks present further identification challenges. ISR activities to identify the true enemy locations is a significant part of the game.

Civilians and civilian infrastructure also play an important part in the game, and every kinetic action has the chance of creating reverberating effects. In order to put the battle in context *City & CEMA* follows NATO's USECT doctrine, leading the players through phases covering the Understand, Shape, Engage and Consolidate/Transition aspects of a modern urban war in a large town or city. There is also an optional advance-to-contact phase to more fully model any break-in activity.